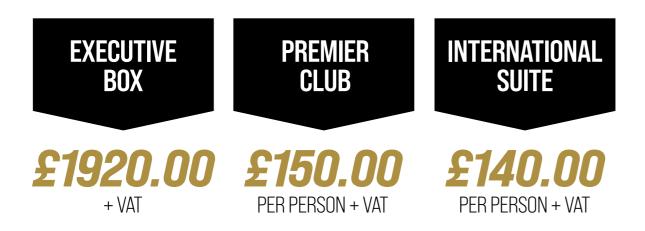

| MATCH<br>By<br>Match   | £1,920*                 |
|------------------------|-------------------------|
| SEASONAL               | £ 21,196.80*            |
| FOUR<br>GAME<br>BUNDLE | £7,526.40*              |
| SIX<br>Game<br>Bundle  | 7<br><b>£11,059.20*</b> |