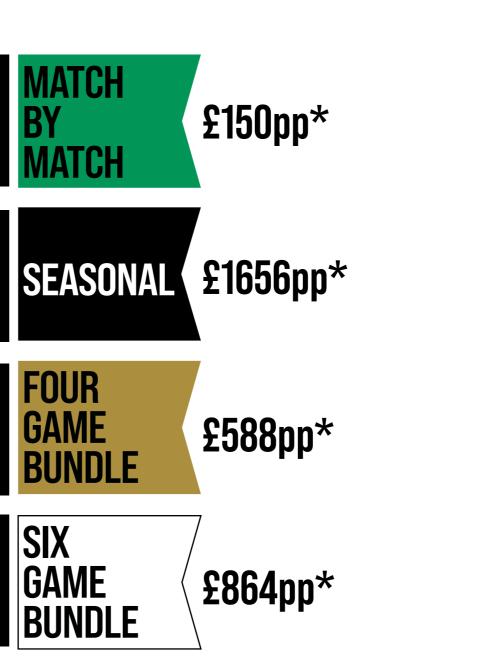

#### MATCH By Match

# £65.00pp\*

## SEASONAL **£717.60pp\***

#### FOUR GAME BUNDLE

# £254.80pp\*

#### SIX Game Bundle

## £374.40pp\*

Three course meal – choose between plated or grazing style service. Half time refreshments. Cheeseboard & post-match snacks. Private bar facilities. Pre-match Q&A with host and Falcons' players. Match day team sheets. Direct access to balcony seating. Car parking passes (One per four places).