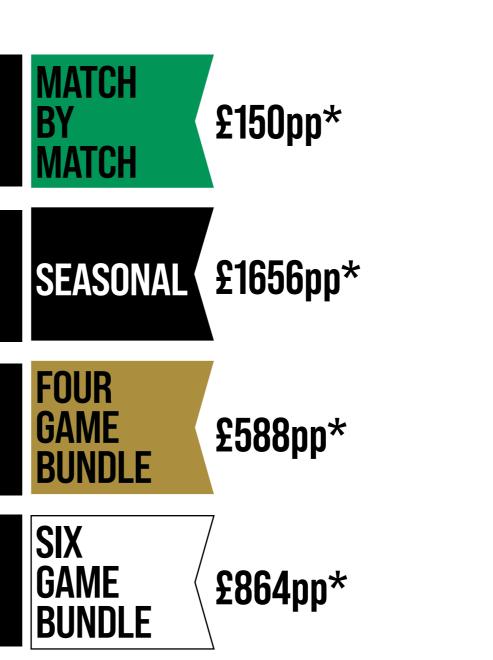

#### MATCH By Match

# £65.00pp\*

## SEASONAL **£717.60pp\***

#### FOUR GAME BUNDLE

# £254.80pp\*

#### SIX Game Bundle

## £374.40pp\*

Three course meal – choose between plated or grazing style service. Half time refreshments. Cheeseboard & post-match snacks. Private bar facilities. Pre-match Q&A with host and Falcons' players. Match day team sheets. Direct access to balcony seating. Car parking passes (One per four places).