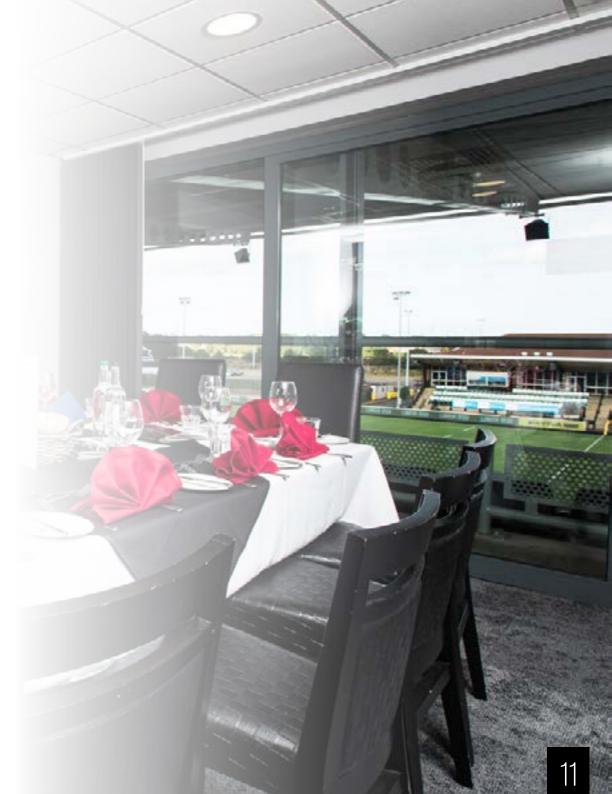

International Suite. 3 course meal – including selected cook to order items. Half time refreshments. Cheeseboard & post-match snacks. Private bar facilities. Pre-match Q&A with host and Falcons' players. Match day team sheets. Direct access to seating outside the suite. Car parking passes (one per four places).\*

3 course meal – served at your table. Half time refreshments. Cheeseboard & post-match snacks. Private bar facilities. Pre-match Q&A with host and Falcons' players. Match day team sheets. Direct access to seating outside the suite. Car parking passes (one per four places).