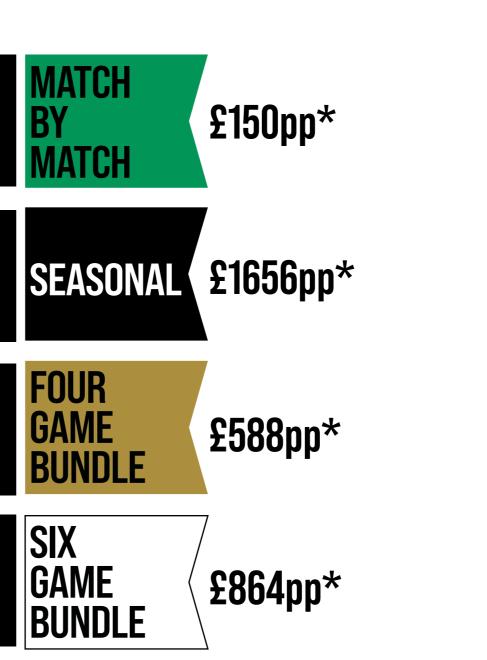

#### MATCH By Match

# £65.00pp\*

## SEASONAL **£717.60pp\***

#### FOUR GAME BUNDLE

# £254.80pp\*

#### SIX Game Bundle

## £374.40pp\*

Three course meal – choose between plated or grazing style service. Half time refreshments. Cheeseboard & post-match snacks. Private bar facilities. Pre-match Q&A with host and Falcons' players. Match day team sheets. Direct access to balcony seating. Car parking passes (One per four places).