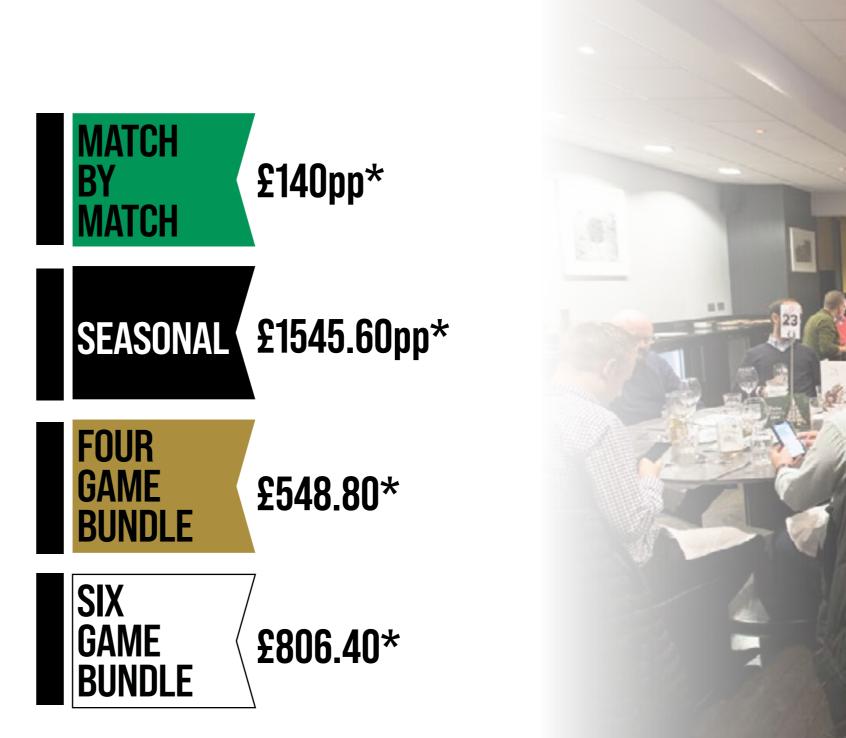

#### MATCH By Match

# £65.00pp\*

## SEASONAL **£717.60pp\***

#### FOUR GAME BUNDLE

# £254.80pp\*

#### SIX Game Bundle

## £374.40pp\*

Three course meal – choose between plated or grazing style service. Half time refreshments. Cheeseboard & post-match snacks. Private bar facilities. Pre-match Q&A with host and Falcons' players. Match day team sheets. Direct access to balcony seating. Car parking passes (One per four places).